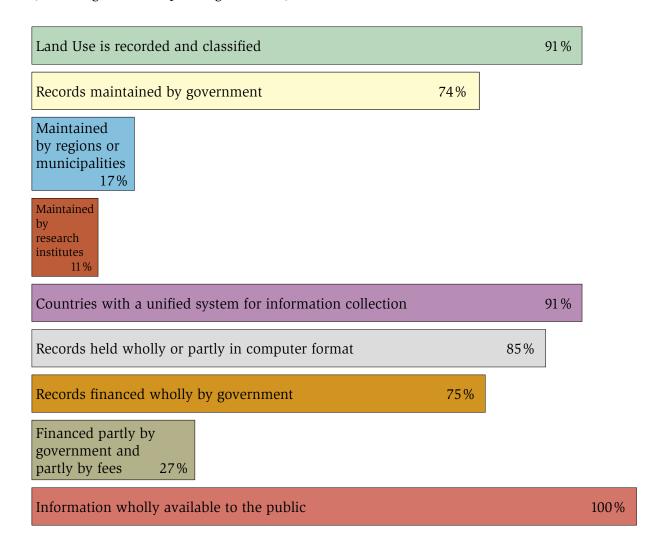

### **Land Use Recording Systems**

One of the most important features of effective land administration systems is the maintenance of authoritative information on land use and the characteristics and attributes of land. The extent to which comprehensive systems have developed throughout the ECE varies. This section of the Inventory indicates the relative position.

Information is collected:

- Through the mapping system
- By field surveying and inspection
- By aerial survey
- Through administrative systems

The following land use classifications are used:

- residential
- commercial
- industrial
- agricultural

arable forest

- public use
- unused land
- fisheries
- water
- railways

 $\dots$  and others

The chart opposite indicates key features of the various systems functioning throughout countries of the ECE.

### Key features of land use recording systems

(Percentages from responding countries)

| Albania                    | Land Title Registration<br>(Registration of rights of ownership,<br>mortgages etc.)                                         | National Topographic and Cadastral<br>Survey and Recording in the area of<br>Parcel Boundaries | Land Use |
|----------------------------|-----------------------------------------------------------------------------------------------------------------------------|------------------------------------------------------------------------------------------------|----------|
| Address                    | Central Office of Immovable Property<br>Registration<br>Rruga "Jordan Misja"<br>Ish-Godina Elektroteknike<br>Tirane Albania | (There is an ongoing project on the surveying and updating of parcel boundaries)               |          |
| Telephone Number           | + 355 42 34419<br>+ 355 42 34308                                                                                            | + 355 42 34419<br>+ 355 42 34308                                                               |          |
| Fax Number                 | + 355 42 34419                                                                                                              | + 355 42 23296                                                                                 |          |
| E Mail Address             |                                                                                                                             |                                                                                                |          |
| Internet Home Page Address | nmpsrpp.gov.al                                                                                                              |                                                                                                |          |
| Contact Name               |                                                                                                                             |                                                                                                |          |
| Ministry responsible       | Council of Ministers                                                                                                        | Ministry of Agriculture and Food, Central<br>Office of Immovable Property Registration         |          |